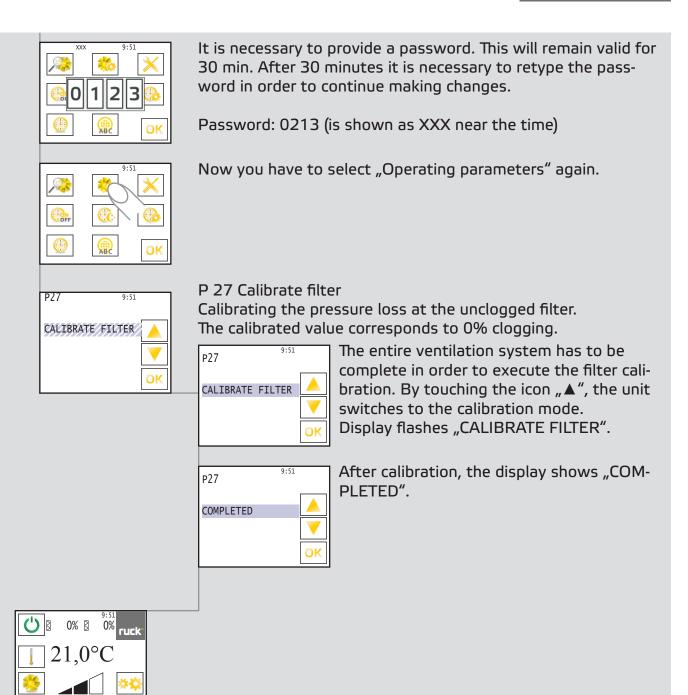

## 8 Calibrate filters

Menu level Operating parameters (qualified personnel) You can access the Commissioning level by selecting the "Settings" icon.

The display then shows the selection menu.

Selection menu Now you can access the Operating parameters by touching the "Operating parameters" icon.