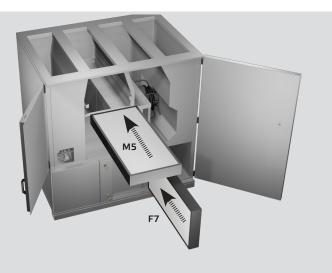

## Filters change ROTO K 1700 V, 2800 V, 4200 V

**1** Switch off the equipment from the remote control unit. Wait until the equipment stays still.

**3** Open the doors, then pull out the filters clamps.

**4** The air filters can be pulled out without tools.

5 When changing the filters, pay attention to the correct fit of the filter frame between the guide rails in the unit. Damage to the filter surface must be avoided, otherwise the filter may tear during operation and the filter class is no longer guaranteed.

6 Push back the filters clamps, then close and lock the doors.

**7** Switch on the equipment from the remote control unit.