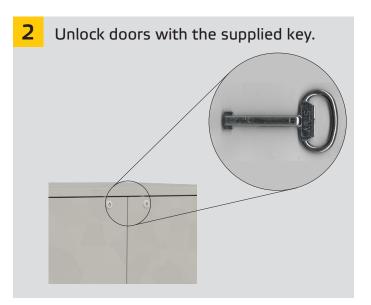

## Filters change ROTO K 1700 V, 2800 V, 4200 V

**1** Switch off the equipment from the remote control unit. Wait until the equipment stays still.

**3** Open the doors, then pull out the filters clamps.