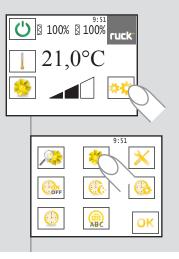

## 8 Calibrate filters

Menu level Operating parameters (qualified personnel) You can access the Commissioning level by selecting the "Settings" icon.

The display then shows the selection menu.

Selection menu Now you can access the Operating parameters by touching the "Operating parameters" icon.