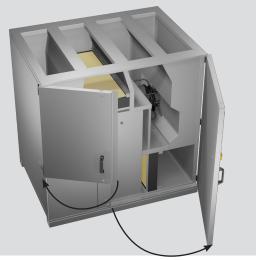

## Filters change ROTO K 1700 V, 2800 V, 4200 V

**1** Switch off the equipment from the remote control unit. Wait until the equipment stays still.

**3** Open the doors, then pull out the filters clamps.