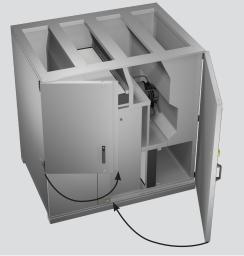

## Filters change ROTO K 1700 V, 2800 V, 4200 V

**1** Switch off the equipment from the remote control unit. Wait until the equipment stays still.

**3** Open the doors, then pull out the filters clamps.

6 Push back the filters clamps, then close and lock the doors.

**7** Switch on the equipment from the remote control unit.