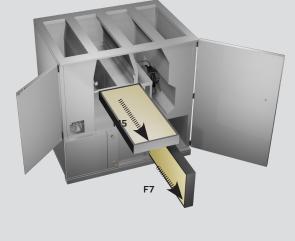

**4** The air filters can be pulled out without tools.

5 When changing the filters, pay attention to the correct fit of the filter frame between the guide rails in the unit. Damage to the filter surface must be avoided, otherwise the filter may tear during operation and the filter class is no longer guaranteed.

6 Push back the filters clamps, then close and lock the doors.

**7** Switch on the equipment from the remote control unit.