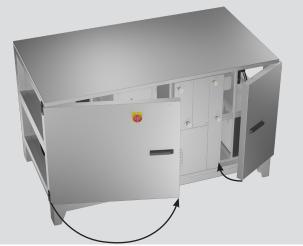

## Filters change ROTO K 1700 H, 2800 H, 4200 H, 7600 H

3 Open the doors, then pull out the filters clamps.

The air filters can be pulled out without 4 tools.

5 When changing the filters, pay attention to the correct fit of the filter frame between the guide rails in the unit. Damage to the filter surface must be avoided, otherwise the filter may tear during operation and the filter class is no longer guaranteed.

- **6** Push back the filters clamps, then close and lock the doors.
- **7** Switch on the equipment from the remote control unit.