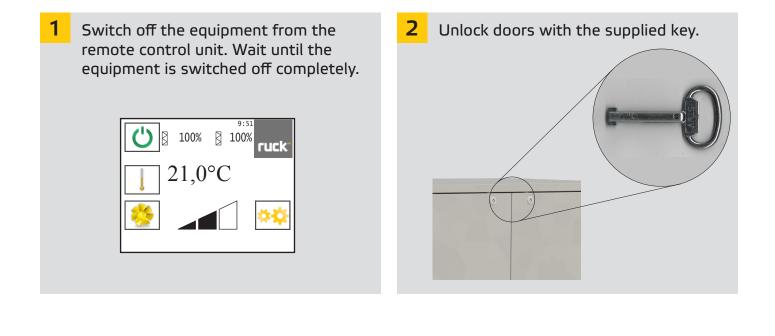

## Filters change ROTO K 1700 H, 2800 H, 4200 H, 7600 H

3 Open the doors, then pull out the filters clamps.

The air filters can be pulled out without 4 tools.

5 When changing the filters, pay attention to the correct fit of the filter frame between the guide rails in the unit. Damage to the filter surface must be avoided, otherwise the filter may tear during operation and the filter class is no longer guaranteed.