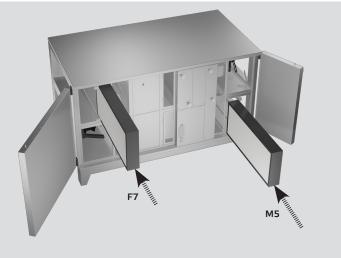

- **6** Push back the filters clamps, then close and lock the doors.
- **7** Switch on the equipment from the remote control unit.