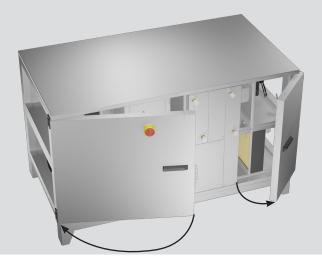

## Filters change ROTO K 1700 H, 2800 H, 4200 H, 7600 H

3 Open the doors, then pull out the filters clamps.

The air filters can be pulled out without 4 tools.

5 When changing the filters, pay attention to the correct fit of the filter frame between the guide rails in the unit. Damage to the filter surface must be avoided, otherwise the filter may tear during operation and the filter class is no longer guaranteed.