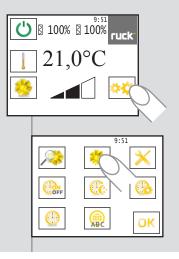

## 8 Calibrate filters

Menu level Operating parameters (qualified personnel) You can access the Commissioning level by selecting the "Settings" icon.

The display then shows the selection menu.

Selection menu Now you can access the Operating parameters by touching the "Operating parameters" icon.