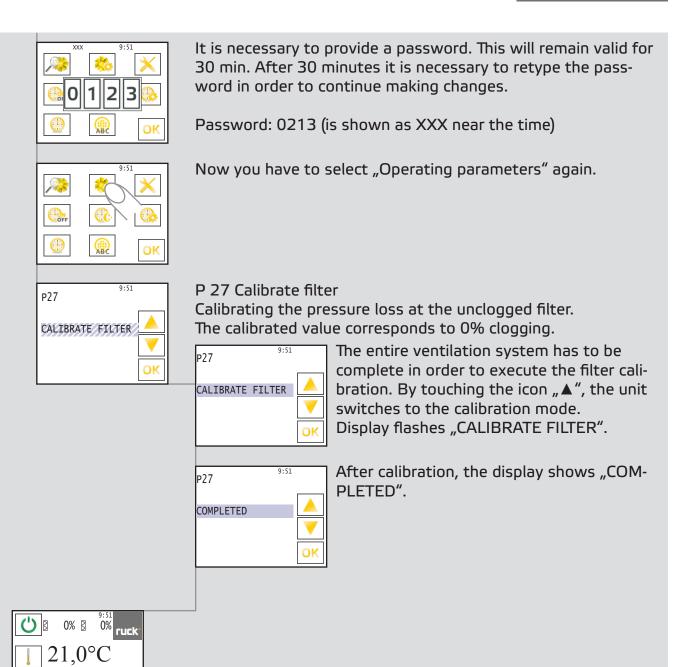

## 8 Calibrate filters

Menu level Operating parameters (qualified personnel) You can access the Commissioning level by selecting the "Settings" icon.

The display then shows the selection menu.

Selection menu Now you can access the Operating parameters by touching the "Operating parameters" icon.