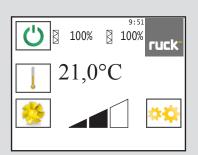

## 8 Calibrate filters

Menu level Operating parameters (qualified personnel) You can access the Commissioning level by selecting the "Settings" icon.

The display then shows the selection menu.

Selection menu Now you can access the Operating parameters by touching the "Operating parameters" icon.