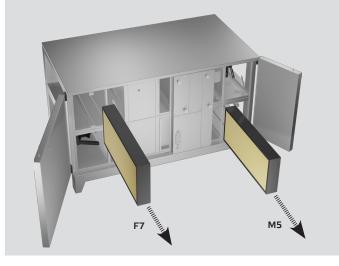

## Filters change ROTO K 1700 H, 2800 H, 4200 H, 7600 H

3 Open the doors, then pull out the filters clamps.

The air filters can be pulled out without 4 tools.

5 When changing the filters, pay attention to the correct fit of the filter frame between the guide rails in the unit. Damage to the filter surface must be avoided, otherwise the filter may tear during operation and the filter class is no longer guaranteed.

sales@ruck.eu www.ruck.eu