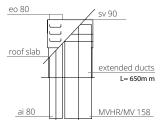

### Specification .

- Boiler exhaust gas outlet vertical (eo)
- Boiler air supply inlet via the supply air level (ai)
- Mechanical ventilation -outlet in the exhaust air level (mv)
- Heat Recovery Ventilation insulated outlet in exhaust air level (mvhr)
- Sewer vent outlet vertical (sv)
- Equipped with slats for exhaust
- · Equipped with extended ducts 650 mm

#### Accessories

- · Flat roof curb, uninsulated
- $\, \cdot \, <\! 25^{\circ}$  lead flashing or similar for watertight connection with roof covering
- >25° flashing or similar for watertight connection with roof covering
- Roof slab or similar for watertight connection with the roof covering