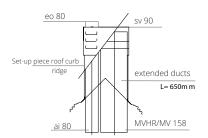

request) and is equipped with extended channels (L= 650mm). If longer channels are required, an extra extension set can be ordered. The Alfa Compact chimney can be used on various roof types, such as a flat roof, sloping roof and ridge roof. Other roof types are also possible, please ask our salespeople. As an extra option, Econox can supply (airtight) roof sheeting. For the installation of the Alfa Compact chimney, please refer to the Econox installation instructions, which can be found on our website www. econox.nl.

### Specification .

- Boiler exhaust gas outlet vertical (eo)
- Boiler air supply inlet via the supply air level (ai)
- Mechanical ventilation -outlet in the exhaust air level (mv)
- Heat Recovery Ventilation insulated outlet in exhaust air level (mvhr)
- Sewer vent outlet vertical (sv)
- Equipped with slats for exhaust
- · Equipped with extended ducts 650 mm