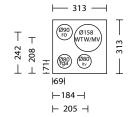

The dimensions of the prefabricated aluminium chimney are 313 x 313 mm and it is available in 4 types. A left-hand and right-hand version, with or without sewer venting. As standard, the chimney is executed in RAL 7016 (deviating RAL colours are available on

## Indeling schoorsteen

Alfa Compact chimney Type left with sewer Article number: 30000101 ... times Roof pitch ...°

Alfa Compact chimney
Type right with sewer
Item number: 30000102
... times
Roof pitch ...°

Alfa Compact chimney Type left without sewer Item number: 30000103 ... times

Roof pitch ...°

Alfa Compact chimney
Type right without sewer
Item number: 30000104
... times

Roof pitch ...°