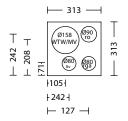

The dimensions of the prefabricated aluminium chimney are 313 x 313 mm and it is available in 4 types. A left-hand and right-hand version, with or without sewer venting. As standard, the chimney is executed in RAL 7016 (deviating RAL colours are available on

## Indeling schoorsteen

Alfa Compact chimney Type left with sewer Article number: 30000101 ... times Roof pitch ...°

Alfa Compact chimney
Type right with sewer
Item number: 30000102
... times
Roof pitch ...°

Alfa Compact chimney Type left without sewer Item number: 30000103 ... times

Roof pitch ...°

Alfa Compact chimney
Type right without sewer
Item number: 30000104
... times

Roof pitch ...°