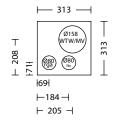

The dimensions of the prefabricated aluminium chimney are 313 x 313 mm and it is available in 4 types. A left-hand and right-hand version, with or without sewer venting. As standard, the chimney is executed in RAL 7016 (deviating RAL colours are available on

request) and is equipped with extended channels (L= 650mm). If longer channels are required, an extra extension set can be ordered. The Alfa Compact chimney can be used on various roof types, such as a flat roof, sloping roof and ridge roof. Other roof types are also possible, please ask our salespeople. As an extra option, Econox can supply (airtight) roof sheeting. For the installation of the Alfa Compact chimney, please refer to the Econox installation instructions, which can be found on our website www. econox.nl.