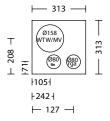

The dimensions of the prefabricated aluminium chimney are 313 x 313 mm and it is available in 4 types. A left-hand and right-hand version, with or without sewer venting. As standard, the chimney is executed in RAL 7016 (deviating RAL colours are available on

## Indeling schoorsteen

Alfa Compact chimney Type left with sewer Article number: 30000101 ... times Roof pitch ...°

Alfa Compact chimney
Type right with sewer
Item number: 30000102
... times
Roof pitch ...°

Alfa Compact chimney Type left without sewer Item number: 30000103 ... times

Roof pitch ...°

Alfa Compact chimney
Type right without sewer
Item number: 30000104
... times

Roof pitch ...°