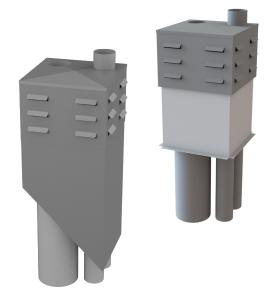

The dimensions of the prefabricated aluminium chimney are 313 x 313 mm and it is available in 4 types. A left-hand and right-hand version, with or without sewer venting. As standard, the chimney is executed in RAL 7016 (deviating RAL colours are available on

## Indeling schoorsteen

Alfa Compact chimney Type left with sewer Article number: 30000101 ... times Roof pitch ...°

Alfa Compact chimney
Type right with sewer
Item number: 30000102
... times
Roof pitch ...°

Alfa Compact chimney Type left without sewer Item number: 30000103 ... times

Roof pitch ...°

Alfa Compact chimney
Type right without sewer
Item number: 30000104
... times

Roof pitch ...°