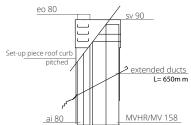

### Specification .

- Boiler exhaust gas outlet vertical (eo)
- Boiler air supply inlet via the supply air level (ai)
- Mechanical ventilation -outlet in the exhaust air level (mv)
- Heat Recovery Ventilation insulated outlet in exhaust air level (mvhr)
- Sewer vent outlet vertical (sv)
- Equipped with slats for exhaust
- · Equipped with extended ducts 650 mm

#### Accessories

- · Flat roof curb, uninsulated
- $\, \cdot \, <\! 25^{\circ}$  lead flashing or similar for watertight connection with roof covering
- >25° flashing or similar for watertight connection with roof covering
- Roof slab or similar for watertight connection with the roof covering